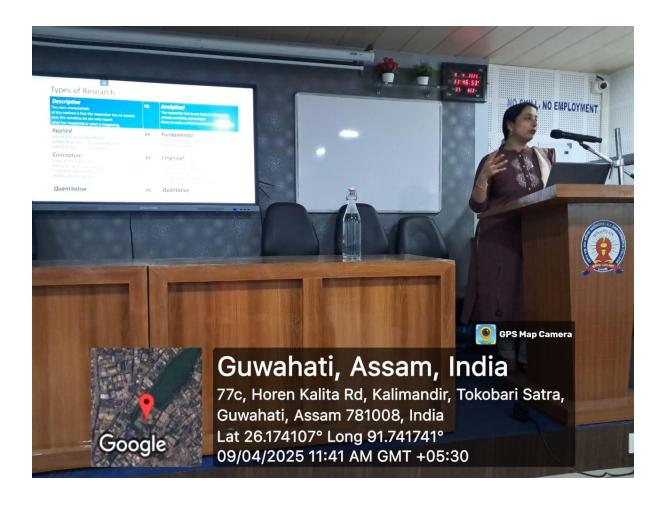

## 13. Outcome of the Event (Please describe within 200 words):

The Workshop on Research Methodology held at K.C. Das Commerce College proved to be a highly enriching and impactful academic event. It successfully provided participants—comprising faculty members and students with a comprehensive understanding of key research concepts and methodologies essential for academic inquiry and project work. Through a series of interactive lectures, hands-on sessions, and

discussions led by experienced resource persons, the participants gained practical exposure to various aspects of research design, hypothesis formulation, data collection techniques, statistical tools, and ethical considerations in research.