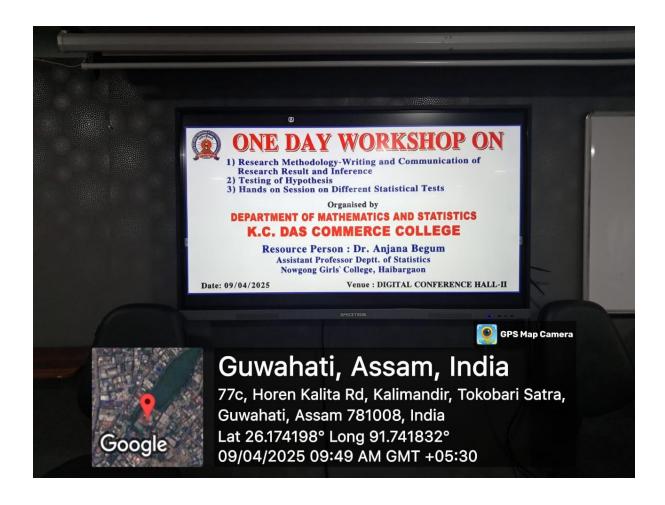

## **ACTIVITY REPORT**

- 1. Name of the Organising Department/Cell/Committee: Department of Mathematics and Statistics
- 2. Name of the Event Conducted: One Day Workshop.
- 3. Name of the Collaborating Organisation/Cell/Department/Committee (if any): Nil
- 4. Mode: Offline
- **5. Date of the Event:** 09/04/2025
- **6. Time:** 10:30 A.M. onwards
- **7. Place/ Venue/ (Platform in Case of Online Programme):** K.C. Das Commerce College.
- 8. Objectives of the Event (Please describe point-wise):
- (i) Research Methodology-Writing and Communication of Research Result and Inference
- (ii) Testing of Hypothesis
- (iii) Hands on Session on Different Statistical Tests
- 9. Name of Resource person(s) with their Position and Organisation Name (if any):